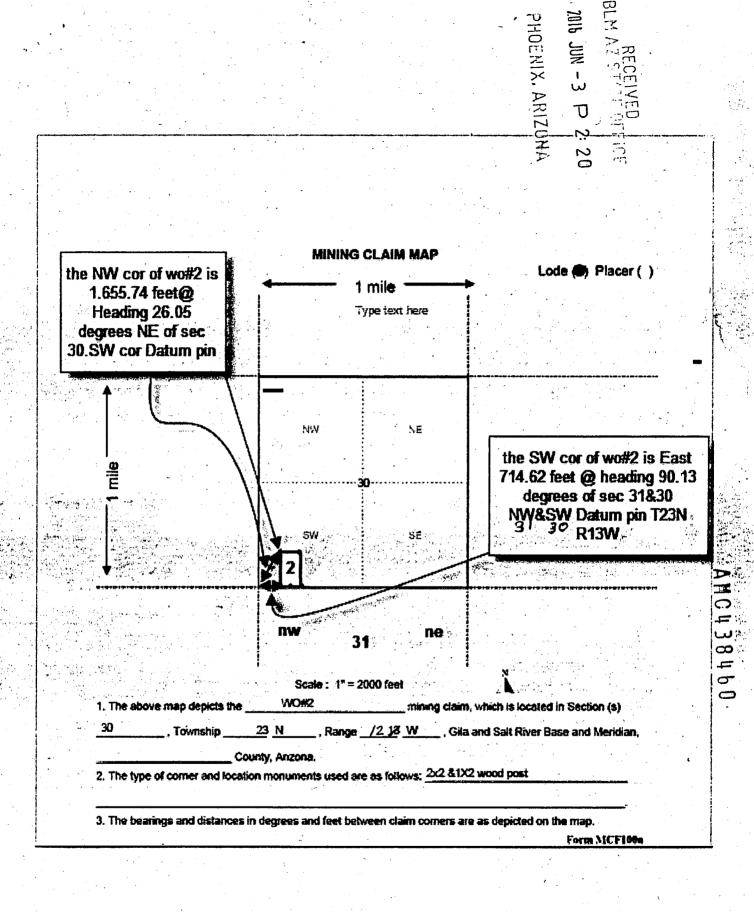

|
| DATED AND POSTED on the ground this day ofApril                                                                                    | , 2                                          | 0_16_·    |                                          |             |
| LOCATOR (s) level bodge (mg/2/4)                                                                                                   |                                              |           |                                          |             |
|                                                                                                                                    |                                              | •         | Form                                     | MCF100      |

Form MCF100
Revised July 2005





OFFICIAL RECORDS OF MOHAVE COUNTY ROBERT BALLARD, COUNTY RECORDER



04/28/2016 02:35 PM Fee: \$10.00

PAGE: 1 of 2

| LOCATION NOTICE                                                                                                                                        | FOR LODE MINING CLAIM                                                                                                                                                    |                                                                                                   |                                                       |                     |                                  |          |                            |
|---------------------------------------------------------------------------------------------------