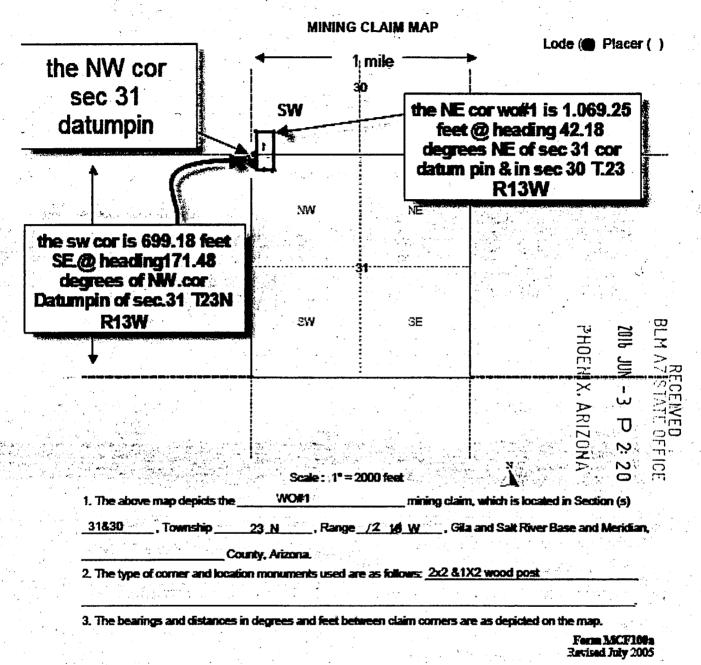

| et S.E.@ H          | leading 1                        | 71.48    | degree                     |
| DATED AND POSTEI                                                                                                                                       | on the ground this 1                                                                                                                                                     | day of April                                                                                      | <i>p</i>                                              | , 20 <sub>_16</sub> |                                  |          |                            |

This form is available from the Arizona Department of Mines & Mineral Resources and may be reproduced.



This form is available from the Arizona Department of Mines & Mineral Resources and may be reproduced.

## DEPARTMENT OF INTERIOR BUREAU OF LAND MANAGEMENT

RUN DATE: 06/08/2016

Page 1 of 1

Input Parameters for Geographic Report with Land

System Id = CR

Admin State = AZ

Geo State =

**Casetype Begins With** 

Case Disp Txt = AUTHORIZED, CANCELLED, EXPIRED, PENDING, REJECTED, RELINQUISHED, WITHDRAWN

Mer Twp Rng =

Section =

Mtrs = 14 0230N 0120W 030, 14 0230N 0120W 031, 14 0230N 0120W 999

Commodity =

Commodity Txt =

Pending Org =

Pend Org Decode =

**Total Rows Returned:** 

1

RUN TIME: 10:20 AM

Adm State: AZ

UNITED STATES DEPARTMENT OF INTERIOR
BUREAU OF LAND MANAGEMENT
GEOGRAPHIC REPORT WITH LAND
Sorted by Serial Number

**RUN DATE:** 

06/08/2016 Page 1 of 1

**Serial Num