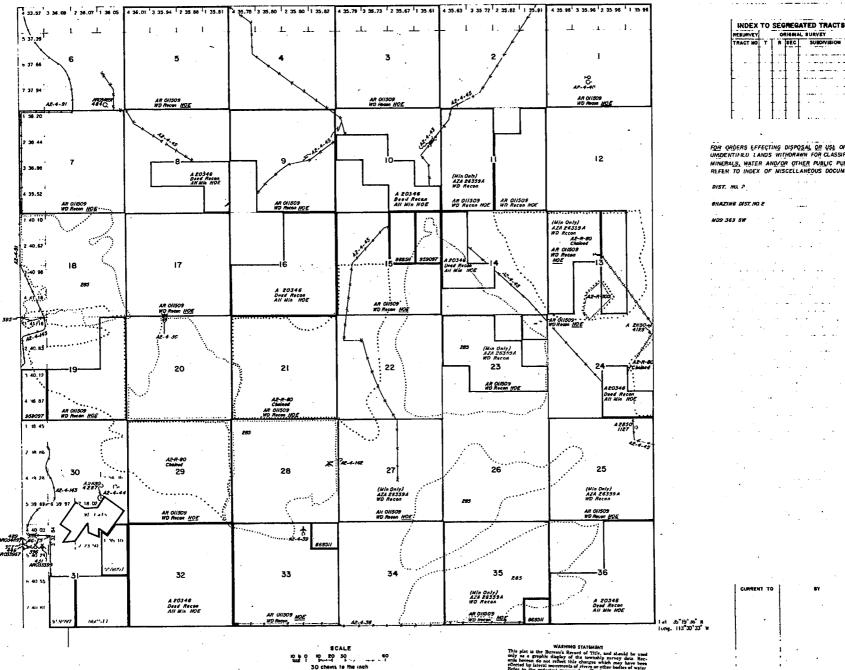

PENDING, REJECTED, RELINQUISHED, WITHDRAWN

Mer Twp Rng =

Section =

Mtrs = 14 0230N 0120W 030, 14 0230N 0120W 031, 14 0230N 0120W 999

Commodity =

Commodity Txt =

Pending Org =

Pend Org Decode =

**Total Rows Returned:** 

1

RUN TIME: 10:20 AM

Adm State: AZ

UNITED STATES DEPARTMENT OF INTERIOR
BUREAU OF LAND MANAGEMENT
GEOGRAPHIC REPORT WITH LAND
Sorted by Serial Number

**RUN DATE:** 

06/08/2016 Page 1 of 1

**Serial Number:** 

AZA 026502

**Total Case Acres:** 

1.000

<u>Casetype</u> <u>Case Disp</u> 14 0230N 0120W <u>Sect</u> <u>Sur Typ</u> <u>Sur Num</u> <u>Suff</u> <u>Subdivision</u> <u>Act Pend</u>

380913 EXPIRED 030 ALIQ SE;

#### TOWNSHIP 23 NORTH RANGE 12 WEST OF THE GILA AND SALT RIVER MERIDIAN, ARIZONA

STATUS OF PUBLIC DOMAIN LAND AND MINERAL TITLES

MOHAVE COUNTY



INDEX TO SEGREGATED TRACTS

FOR ORDERS EFFECTING DISPOSAL OR USE OF UNIDENTIFIED LANDS WITHDRAWN FOR CLASSIFICATION, MINERALS, WATER AND/OR OTHER PUBLIC PURPOSES, REFER TO INDEX OF MISCELLANEOUS DOCUMENTS,

N.35. T RIEW Jimmy Hodges P.O. 1319 Beaver Utah 84713







U.S. POSTAGE PAID BEAVER, UT 84713 MAY 31 16 AMOUNT

1000

8500

\$7.15 R2305E123916-02

BLY AZZECTY STORY SOLVAZZE SOLVE JUN -3 P. 2: 08
PHOEMIX, AGIZON

Bureau of Land Management Arizona State Office One N. Central Avenue Suite 800 Phoenix Arizona 85004-4427